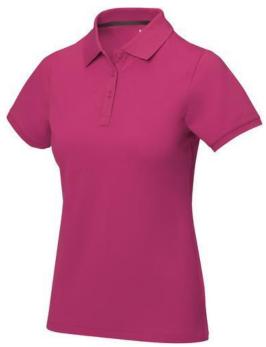

Polo shirts with a logo always get a lot of attention and can also serve as an award. If you choose the Calgary short sleeve women's polo, you are choosing a great polo shirt. This polo shirt is short sleeve. The fit of the shirt is Regular Fit. The polo is made of Piqué knit of 100% Cotton, 200 g/m2. The polo shirt is a women's polo. Most of our polo shirts are available for men and women. Embroidering your logo makes this polo look particularly classy. Polos are also particularly popular for sponsoring clubs, youth groups or associations. In case of digital transfer it is not possible to choose white as a single logo colour on a coloured variant. Please choose transfer in this case.