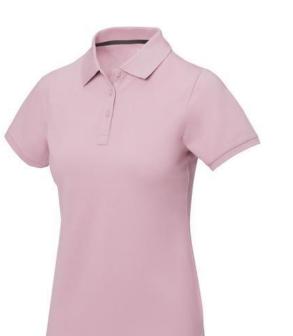

Polo shirts with a logo always get a lot of attention and can also serve as an award. If you choose the Calgary short sleeve women's polo, you are choosing a great polo shirt. This polo shirt is short sleeve. The fit of the shirt is Regular Fit. The polo is made of Piqué knit of 100% Cotton, 200 g/m2. The polo shirt is a women's polo. Most of our polo shirts are available for men and women. Embroidering your logo makes this polo look particularly classy. Polos are also particularly popular for sponsoring clubs, youth groups or associations. In case of digital transfer it is not possible to choose white as a single logo colour on a coloured variant. Please choose transfer in this case.