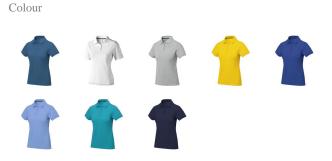

This item in another colour? Go to igopromo.co.uk

This item is printed on the impact full front, impact upper back, left chest, right chest.

Features Brand: Elevate Life Minimum quantity: 5 Unit(s) Material: cotton Weight: 228.00 g. Dishwasher proof No