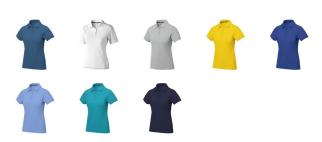

## Colour

This item in another colour? Go to igopromo.co.uk

This item is printed on the impact full front, impact upper back, left chest, right chest.

Features Brand: Elevate Life Minimum quantity: 5 Unit(s) Material: cotton Weight: 228.00 g. Dishwasher proof No