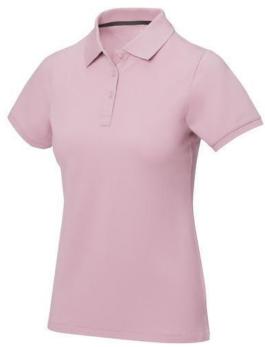

Polo shirts with a logo always get a lot of attention and can also serve as an award. If you choose the Calgary short sleeve women's polo, you are choosing a great polo shirt. This polo shirt is short sleeve. The fit of the shirt is Regular Fit. The polo is made of Piqué knit of 100% Cotton, 200 g/m2. The polo shirt is a women's polo. Most of our polo shirts are available for men and women. Embroidering your logo makes this polo look particularly classy. Polos are also particularly popular for sponsoring clubs, youth groups or associations. In case of digital transfer it is not possible to choose white as a single logo colour on a coloured variant. Please choose transfer in this case.