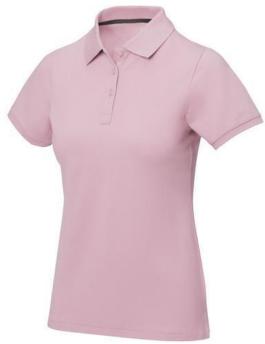

Polo shirts with a logo always get a lot of attention and can also serve as an award. If you choose the Calgary short sleeve women's polo, you are choosing a great polo shirt. This polo shirt is short sleeve. The fit of the shirt is Regular Fit. The polo is made of Piqué knit of 100% Cotton, 200 g/m2. The polo shirt is a women's polo. Most of our polo shirts are available for men and women. Embroidering your logo makes this polo look particularly classy. Polos are also particularly popular for sponsoring clubs, youth groups or associations. In case of digital transfer it is not possible to choose white as a single logo colour on a coloured variant. Please choose transfer in this case.