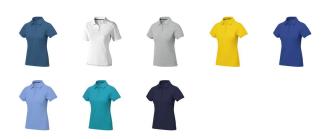

## Colour

This item in another colour? Go to igopromo.co.uk

This item is printed on the impact full front, impact upper back, left chest, right chest.

Features
Brand: Elevate Life
Minimum quantity: 5 Unit(s)
Material: cotton
Weight: 228.00 g.
Dishwasher proof No