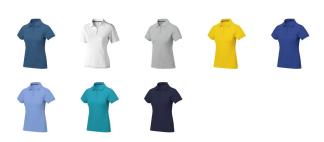

## Colour

This item in another colour? Go to igopromo.co.uk

This item is printed on the impact full front, impact upper back, left chest, right chest.

Features Brand: Elevate Life Minimum quantity: 5 Unit(s) Material: cotton Weight: 228.00 g. Dishwasher proof No