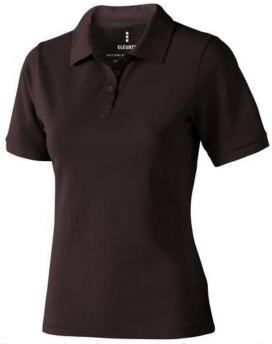

Polo shirts with a logo always get a lot of attention and can also serve as an award. If you choose the Calgary short sleeve women's polo, you are choosing a great polo shirt. This polo shirt is short sleeve. The fit of the shirt is Regular Fit. The polo is made of Piqué knit of 100% Cotton, 200 g/m2. The polo shirt is a women's polo. Most of our polo shirts are available for men and women. Embroidering your logo makes this polo look particularly classy. Polos are also particularly popular for sponsoring clubs, youth groups or associations. In case of digital transfer it is not possible to choose white as a single logo colour on a coloured variant. Please choose transfer in this case.