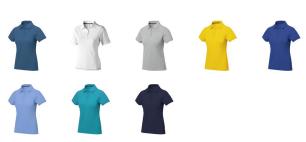

Polo shirts with a logo always get a lot of attention and can also serve as an award. If you choose the Calgary short sleeve women's polo, you are choosing a great polo shirt. This polo shirt is short sleeve. The fit of the shirt is Regular Fit. The polo is made of Piqué knit of 100% Cotton, 200 g/m2. The polo shirt is a women's polo. Most of our polo shirts are available for men and women. Embroidering your logo makes this polo look particularly classy. Polos are also particularly popular for sponsoring clubs, youth groups or associations.In case of digital transfer it is not possible to choose white as a single logo colour on a coloured variant. Please choose transfer in this case. Colour