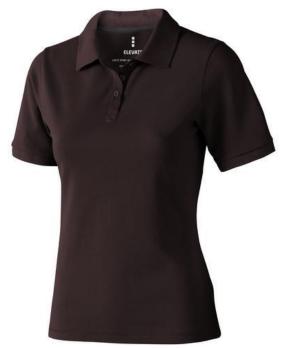

Polo shirts with a logo always get a lot of attention and can also serve as an award. If you choose the Calgary short sleeve women's polo, you are choosing a great polo shirt. This polo shirt is short sleeve. The fit of the shirt is Regular Fit. The polo is made of Piqué knit of 100% Cotton, 200 g/m2. The polo shirt is a women's polo. Most of our polo shirts are available for men and women. Embroidering your logo makes this polo look particularly classy. Polos are also particularly popular for sponsoring clubs, youth groups or associations.In case of digital transfer it is not possible to choose white as a single logo colour on a coloured variant. Please choose transfer in this case. Colour