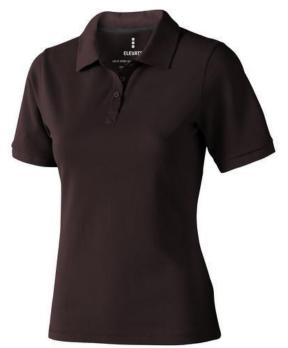

Polo shirts with a logo always get a lot of attention and can also serve as an award. If you choose the Calgary short sleeve women's polo, you are choosing a great polo shirt. This polo shirt is short sleeve. The fit of the shirt is Regular Fit. The polo is made of Piqué knit of 100% Cotton, 200 g/m2. The polo shirt is a women's polo. Most of our polo shirts are available for men and women. Embroidering your logo makes this polo look particularly classy. Polos are also particularly popular for sponsoring clubs, youth groups or associations.In case of digital transfer it is not possible to choose white as a single logo colour on a coloured variant. Please choose transfer in this case. Colour