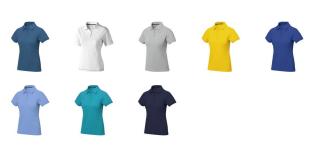

Polo shirts with a logo always get a lot of attention and can also serve as an award. If you choose the Calgary short sleeve women's polo, you are choosing a great polo shirt. This polo shirt is short sleeve. The fit of the shirt is Regular Fit. The polo is made of Piqué knit of 100% Cotton, 200 g/m2. The polo shirt is a women's polo. Most of our polo shirts are available for men and women. Embroidering your logo makes this polo look particularly classy. Polos are also particularly popular for sponsoring clubs, youth groups or associations.In case of digital transfer it is not possible to choose white as a single logo colour on a coloured variant. Please choose transfer in this case. Colour