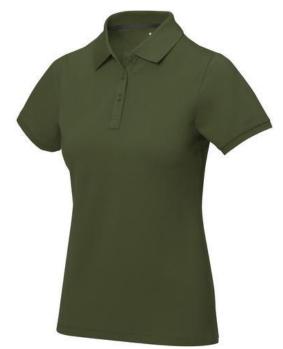

Polo shirts with a logo always get a lot of attention and can also serve as an award. If you choose the Calgary short sleeve women's polo, you are choosing a great polo shirt. This polo shirt is short sleeve. The fit of the shirt is Regular Fit. The polo is made of Piqué knit of 100% Cotton, 200 g/m2. The polo shirt is a women's polo. Most of our polo shirts are available for men and women. Embroidering your logo makes this polo look particularly classy. Polos are also particularly popular for sponsoring clubs, youth groups or associations.In case of digital transfer it is not possible to choose white as a single logo colour on a coloured variant. Please choose transfer in this case. Colour