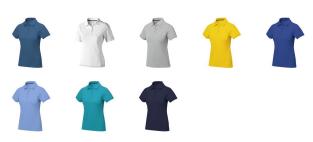

Polo shirts with a logo always get a lot of attention and can also serve as an award. If you choose the Calgary short sleeve women's polo, you are choosing a great polo shirt. This polo shirt is short sleeve. The fit of the shirt is Regular Fit. The polo is made of Piqué knit of 100% Cotton, 200 g/m2. The polo shirt is a women's polo. Most of our polo shirts are available for men and women. Embroidering your logo makes this polo look particularly classy. Polos are also particularly popular for sponsoring clubs, youth groups or associations.In case of digital transfer it is not possible to choose white as a single logo colour on a coloured variant. Please choose transfer in this case. Colour