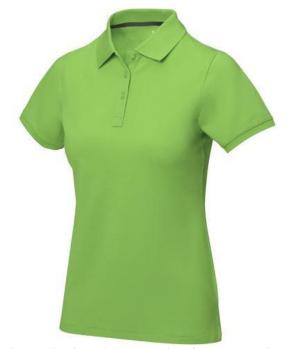

Polo shirts with a logo always get a lot of attention and can also serve as an award. If you choose the Calgary short sleeve women's polo, you are choosing a great polo shirt. This polo shirt is short sleeve. The fit of the shirt is Regular Fit. The polo is made of Piqué knit of 100% Cotton, 200 g/m2. The polo shirt is a women's polo. Most of our polo shirts are available for men and women. Embroidering your logo makes this polo look particularly classy. Polos are also particularly popular for sponsoring clubs, youth groups or associations.In case of digital transfer it is not possible to choose white as a single logo colour on a coloured variant. Please choose transfer in this case. Colour