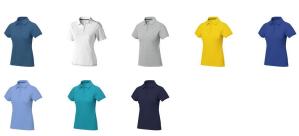

Polo shirts with a logo always get a lot of attention and can also serve as an award. If you choose the Calgary short sleeve women's polo, you are choosing a great polo shirt. This polo shirt is short sleeve. The fit of the shirt is Regular Fit. The polo is made of Piqué knit of 100% Cotton, 200 g/m2. The polo shirt is a women's polo. Most of our polo shirts are available for men and women. Embroidering your logo makes this polo look particularly classy. Polos are also particularly popular for sponsoring clubs, youth groups or associations.In case of digital transfer it is not possible to choose white as a single logo colour on a coloured variant. Please choose transfer in this case. Colour