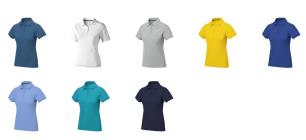

Polo shirts with a logo always get a lot of attention and can also serve as an award. If you choose the Calgary short sleeve women's polo, you are choosing a great polo shirt. This polo shirt is short sleeve. The fit of the shirt is Regular Fit. The polo is made of Piqué knit of 100% Cotton, 200 g/m2. The polo shirt is a women's polo. Most of our polo shirts are available for men and women. Embroidering your logo makes this polo look particularly classy. Polos are also particularly popular for sponsoring clubs, youth groups or associations.In case of digital transfer it is not possible to choose white as a single logo colour on a coloured variant. Please choose transfer in this case. Colour