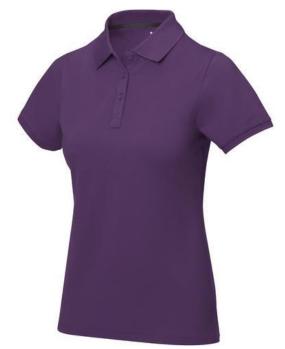

Polo shirts with a logo always get a lot of attention and can also serve as an award. If you choose the Calgary short sleeve women's polo, you are choosing a great polo shirt. This polo shirt is short sleeve. The fit of the shirt is Regular Fit. The polo is made of Piqué knit of 100% Cotton, 200 g/m2. The polo shirt is a women's polo. Most of our polo shirts are available for men and women. Embroidering your logo makes this polo look particularly classy. Polos are also particularly popular for sponsoring clubs, youth groups or associations.In case of digital transfer it is not possible to choose white as a single logo colour on a coloured variant. Please choose transfer in this case. Colour