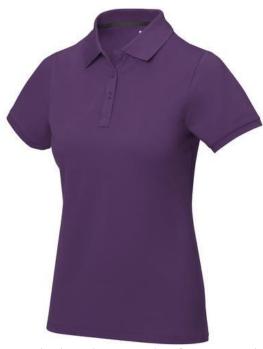

Polo shirts with a logo always get a lot of attention and can also serve as an award. If you choose the Calgary short sleeve women's polo, you are choosing a great polo shirt. This polo shirt is short sleeve. The fit of the shirt is Regular Fit. The polo is made of Piqué knit of 100% Cotton, 200 g/m2. The polo shirt is a women's polo. Most of our polo shirts are available for men and women. Embroidering your logo makes this polo look particularly classy. Polos are also particularly popular for sponsoring clubs, youth groups or associations. In case of digital transfer it is not possible to choose white as a single logo colour on a coloured variant. Please choose transfer in this case.