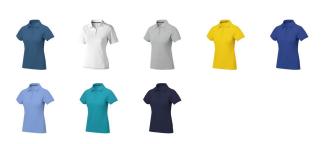

## Colour

This item in another colour? Go to igopromo.co.uk

This item is printed on the impact full front, impact upper back, left chest, right chest.