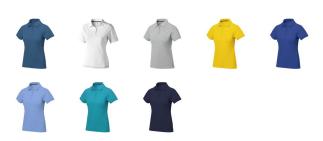

## Colour

This item in another colour? Go to igopromo.co.uk

This item is printed on the impact full front, impact upper back, left chest, right chest.