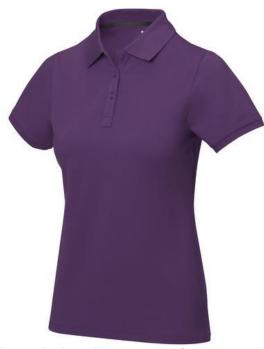

Polo shirts with a logo always get a lot of attention and can also serve as an award. If you choose the Calgary short sleeve women's polo, you are choosing a great polo shirt. This polo shirt is short sleeve. The fit of the shirt is Regular Fit. The polo is made of Piqué knit of 100% Cotton, 200 g/m2. The polo shirt is a women's polo. Most of our polo shirts are available for men and women. Embroidering your logo makes this polo look particularly classy. Polos are also particularly popular for sponsoring clubs, youth groups or associations. In case of digital transfer it is not possible to choose white as a single logo colour on a coloured variant. Please choose transfer in this case.