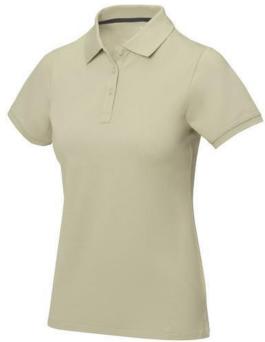

Polo shirts with a logo always get a lot of attention and can also serve as an award. If you choose the Calgary short sleeve women's polo, you are choosing a great polo shirt. This polo shirt is short sleeve. The fit of the shirt is Regular Fit. The polo is made of Piqué knit of 100% Cotton, 200 g/m2. The polo shirt is a women's polo. Most of our polo shirts are available for men and women. Embroidering your logo makes this polo look particularly classy. Polos are also particularly popular for sponsoring clubs, youth groups or associations. In case of digital transfer it is not possible to choose white as a single logo colour on a coloured variant. Please choose transfer in this case.