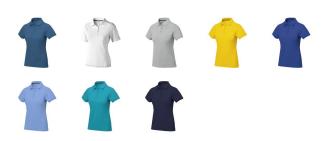

## Colour

This item in another colour? Go to igopromo.co.uk

This item is printed on the impact full front, impact upper back, left chest, right chest.