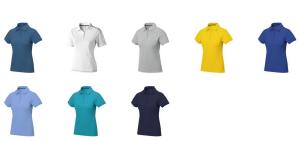

This item in another colour? Go to igopromo.co.uk

This item is printed on the impact full front, impact upper back, left chest, right chest.

Features Brand: Elevate Life Minimum quantity: 5 Unit(s) Material: cotton Weight: 228.00 g. Dishwasher proof No