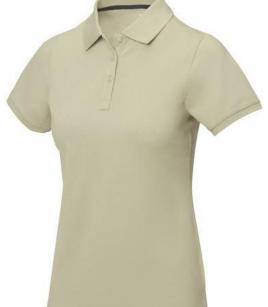

Polo shirts with a logo always get a lot of attention and can also serve as an award. If you choose the Calgary short sleeve women's polo, you are choosing a great polo shirt. This polo shirt is short sleeve. The fit of the shirt is Regular Fit. The polo is made of Piqué knit of 100% Cotton, 200 g/m2. The polo shirt is a women's polo. Most of our polo shirts are available for men and women. Embroidering your logo makes this polo look particularly classy. Polos are also particularly popular for sponsoring clubs, youth groups or associations.In case of digital transfer it is not possible to choose white as a single logo colour on a coloured variant. Please choose transfer in this case.