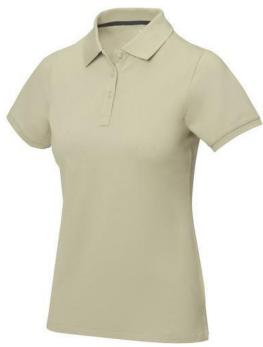

Polo shirts with a logo always get a lot of attention and can also serve as an award. If you choose the Calgary short sleeve women's polo, you are choosing a great polo shirt. This polo shirt is short sleeve. The fit of the shirt is Regular Fit. The polo is made of Piqué knit of 100% Cotton, 200 g/m2. The polo shirt is a women's polo. Most of our polo shirts are available for men and women. Embroidering your logo makes this polo look particularly classy. Polos are also particularly popular for sponsoring clubs, youth groups or associations. In case of digital transfer it is not possible to choose white as a single logo colour on a coloured variant. Please choose transfer in this case.