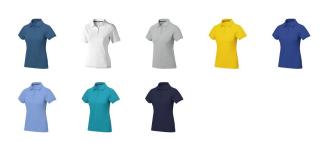

## Colour

This item in another colour? Go to igopromo.co.uk

This item is printed on the impact full front, impact upper back, left chest, right chest.

Features Brand: Elevate Life Minimum quantity: 5 Unit(s) Material: cotton Weight: 228.00 g. Dishwasher proof No