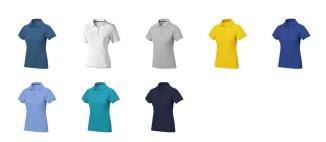

## Colour

This item in another colour? Go to igopromo.co.uk

This item is printed on the impact full front, impact upper back, left chest, right chest.