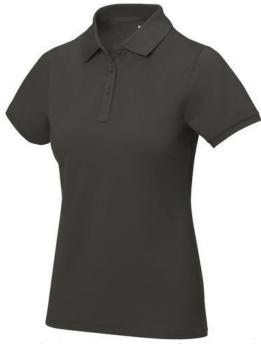

Polo shirts with a logo always get a lot of attention and can also serve as an award. If you choose the Calgary short sleeve women's polo, you are choosing a great polo shirt. This polo shirt is short sleeve. The fit of the shirt is Regular Fit. The polo is made of Piqué knit of 100% Cotton, 200 g/m2. The polo shirt is a women's polo. Most of our polo shirts are available for men and women. Embroidering your logo makes this polo look particularly classy. Polos are also particularly popular for sponsoring clubs, youth groups or associations. In case of digital transfer it is not possible to choose white as a single logo colour on a coloured variant. Please choose transfer in this case.