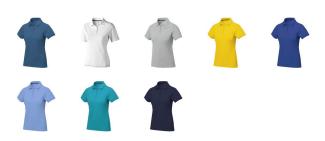

## Colour

This item in another colour? Go to igopromo.co.uk

This item is printed on the impact full front, impact upper back, left chest, right chest.

Features Brand: Elevate Life Minimum quantity: 5 Unit(s) Material: cotton Weight: 228.00 g. Dishwasher proof No