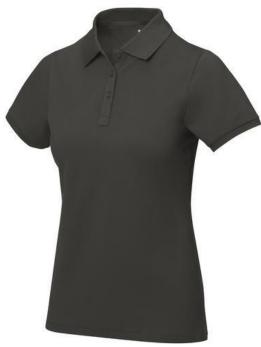

Polo shirts with a logo always get a lot of attention and can also serve as an award. If you choose the Calgary short sleeve women's polo, you are choosing a great polo shirt. This polo shirt is short sleeve. The fit of the shirt is Regular Fit. The polo is made of Piqué knit of 100% Cotton, 200 g/m2. The polo shirt is a women's polo. Most of our polo shirts are available for men and women. Embroidering your logo makes this polo look particularly classy. Polos are also particularly popular for sponsoring clubs, youth groups or associations. In case of digital transfer it is not possible to choose white as a single logo colour on a coloured variant. Please choose transfer in this case.