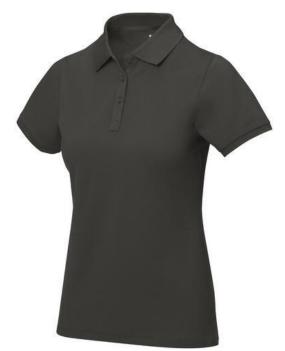

promo

Polo shirts with a logo always get a lot of attention and can also serve as an award. If you choose the Calgary short sleeve women's polo, you are choosing a great polo shirt. This polo shirt is short sleeve. The fit of the shirt is Regular Fit. The polo is made of Piqué knit of 100% Cotton, 200 g/m2. The polo shirt is a women's polo. Most of our polo shirts are available for men and women. Embroidering your logo makes this polo look particularly classy. Polos are also particularly popular for sponsoring clubs, youth groups or associations. In case of digital transfer it is not possible to choose white as a single logo colour on a coloured variant. Please choose transfer in this case. Colour