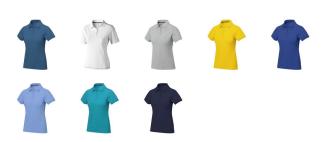

## Colour

This item in another colour? Go to igopromo.co.uk

This item is printed on the impact full front, impact upper back, left chest, right chest.

Features

Brand: Elevate Life Minimum quantity: 5 Unit(s) Material: cotton Weight: 228.00 g. Dishwasher proof No