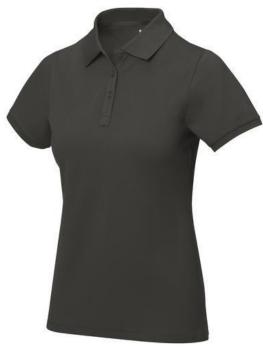

Polo shirts with a logo always get a lot of attention and can also serve as an award. If you choose the Calgary short sleeve women's polo, you are choosing a great polo shirt. This polo shirt is short sleeve. The fit of the shirt is Regular Fit. The polo is made of Piqué knit of 100% Cotton, 200 g/m2. The polo shirt is a women's polo. Most of our polo shirts are available for men and women. Embroidering your logo makes this polo look particularly classy. Polos are also particularly popular for sponsoring clubs, youth groups or associations. In case of digital transfer it is not possible to choose white as a single logo colour on a coloured variant. Please choose transfer in this case.