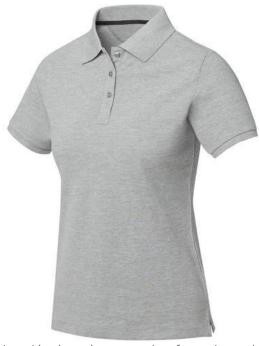

Polo shirts with a logo always get a lot of attention and can also serve as an award. If you choose the Calgary short sleeve women's polo, you are choosing a great polo shirt. This polo shirt is short sleeve. The fit of the shirt is Regular Fit. The polo is made of Piqué knit of 100% Cotton, 200 g/m2. The polo shirt is a women's polo. Most of our polo shirts are available for men and women. Embroidering your logo makes this polo look particularly classy. Polos are also particularly popular for sponsoring clubs, youth groups or associations. In case of digital transfer it is not possible to choose white as a single logo colour on a coloured variant. Please choose transfer in this case.