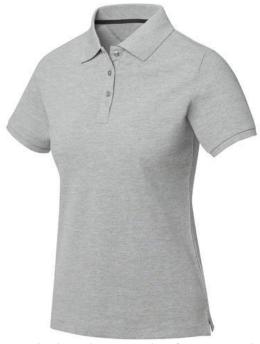

Polo shirts with a logo always get a lot of attention and can also serve as an award. If you choose the Calgary short sleeve women's polo, you are choosing a great polo shirt. This polo shirt is short sleeve. The fit of the shirt is Regular Fit. The polo is made of Piqué knit of 100% Cotton, 200 g/m2. The polo shirt is a women's polo. Most of our polo shirts are available for men and women. Embroidering your logo makes this polo look particularly classy. Polos are also particularly popular for sponsoring clubs, youth groups or associations. In case of digital transfer it is not possible to choose white as a single logo colour on a coloured variant. Please choose transfer in this case.