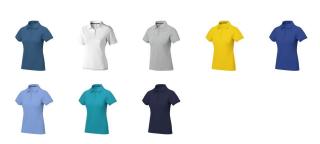

## Colour

This item in another colour? Go to igopromo.co.uk

This item is printed on the impact full front, impact upper back, left chest, right chest.