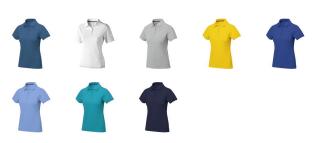

Polo shirts with a logo always get a lot of attention and can also serve as an award. If you choose the Calgary short sleeve women's polo, you are choosing a great polo shirt. This polo shirt is short sleeve. The fit of the shirt is Regular Fit. The polo is made of Piqué knit of 100% Cotton, 200 g/m2. The polo shirt is a women's polo. Most of our polo shirts are available for men and women. Embroidering your logo makes this polo look particularly classy. Polos are also particularly popular for sponsoring clubs, youth groups or associations.In case of digital transfer it is not possible to choose white as a single logo colour on a coloured variant. Please choose transfer in this case. Colour

This item in another colour? Go to igopromo.co.uk

This item is printed on the impact full front, impact upper back, left chest, right chest.

Features Brand: Elevate Life Minimum quantity: 5 Unit(s) Material: cotton Weight: 228.00 g. Dishwasher proof No