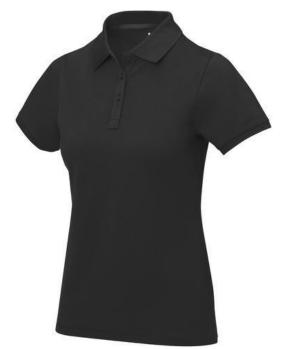

Polo shirts with a logo always get a lot of attention and can also serve as an award. If you choose the Calgary short sleeve women's polo, you are choosing a great polo shirt. This polo shirt is short sleeve. The fit of the shirt is Regular Fit. The polo is made of Piqué knit of 100% Cotton, 200 g/m2. The polo shirt is a women's polo. Most of our polo shirts are available for men and women. Embroidering your logo makes this polo look particularly classy. Polos are also particularly popular for sponsoring clubs, youth groups or associations.In case of digital transfer it is not possible to choose white as a single logo colour on a coloured variant. Please choose transfer in this case. Colour