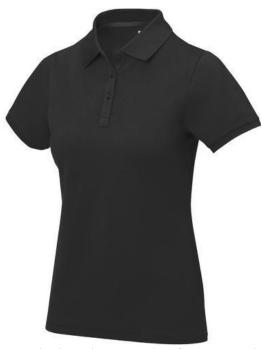

Polo shirts with a logo always get a lot of attention and can also serve as an award. If you choose the Calgary short sleeve women's polo, you are choosing a great polo shirt. This polo shirt is short sleeve. The fit of the shirt is Regular Fit. The polo is made of Piqué knit of 100% Cotton, 200 g/m2. The polo shirt is a women's polo. Most of our polo shirts are available for men and women. Embroidering your logo makes this polo look particularly classy. Polos are also particularly popular for sponsoring clubs, youth groups or associations. In case of digital transfer it is not possible to choose white as a single logo colour on a coloured variant. Please choose transfer in this case.