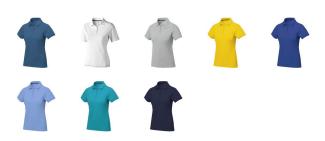

## Colour

This item in another colour? Go to igopromo.co.uk

This item is printed on the impact full front, impact upper back, left chest, right chest.