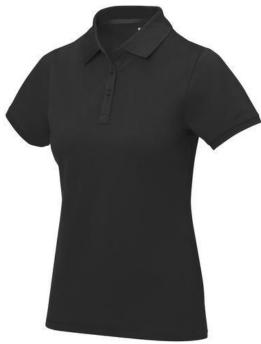

Polo shirts with a logo always get a lot of attention and can also serve as an award. If you choose the Calgary short sleeve women's polo, you are choosing a great polo shirt. This polo shirt is short sleeve. The fit of the shirt is Regular Fit. The polo is made of Piqué knit of 100% Cotton, 200 g/m2. The polo shirt is a women's polo. Most of our polo shirts are available for men and women. Embroidering your logo makes this polo look particularly classy. Polos are also particularly popular for sponsoring clubs, youth groups or associations. In case of digital transfer it is not possible to choose white as a single logo colour on a coloured variant. Please choose transfer in this case.