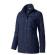

If you choose the Stance ladies insulated jacket, you choose a great jacket. The jacket is made of full dull poplin with PU clear coating of 100% Polyester, 90 g/m2, Padding/filling, synthetic insulation of 100% Polyester. This jacket is for women. This is a Slazenger jacket. The Slazenger brand is known worldwide as a sports brand. It became known above all through Wimbledon, but has already inspired many athletes in its almost 150 years on the market. The brand is about functionality, style and expertise. An embroidery on this jacket looks particularly classy. Jackets are perfect and popular for so many occasions. So just order quickly online. In case of digital transfer it is not possible to choose white as a single logo colour on a coloured variant. Please choose transfer in this case.