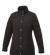

If you choose the Stance ladies insulated jacket, you choose a great jacket. The jacket is made of full dull poplin with PU clear coating of 100% Polyester, 90 g/m2, Padding/filling, synthetic insulation of 100% Polyester. This jacket is for women. This is a Slazenger jacket. The Slazenger brand is known worldwide as a sports brand. It became known above all through Wimbledon, but has already inspired many athletes in its almost 150 years on the market. The brand is about functionality, style and expertise. An embroidery on this jacket looks particularly classy. Jackets are perfect and popular for so many occasions. So just order quickly online. In case of digital transfer it is not possible to choose white as a single logo colour on a coloured variant. Please choose transfer in this case.