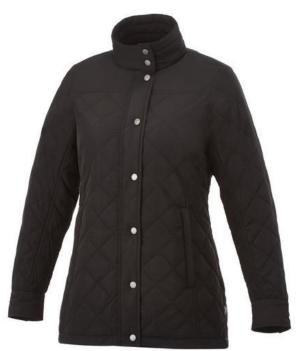

If you choose the Stance ladies insulated jacket, you choose a great jacket. The jacket is made of full dull poplin with PU clear coating of 100% Polyester, 90 g/m2, Padding/filling, synthetic insulation of 100% Polyester. This jacket is for women. This is a Slazenger jacket. The Slazenger brand is known worldwide as a sports brand. It became known above all through Wimbledon, but has already inspired many athletes in its almost 150 years on the market. The brand is about functionality, style and expertise. An embroidery on this jacket looks particularly classy. Jackets are perfect and popular for so many occasions. So just order quickly online. In case of digital transfer it is not possible to choose white as a single logo colour on a coloured variant. Please choose transfer in this case.