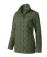

If you choose the Stance ladies insulated jacket, you choose a great jacket. The jacket is made of full dull poplin with PU clear coating of 100% Polyester, 90 g/m2, Padding/filling, synthetic insulation of 100% Polyester. This jacket is for women. This is a Slazenger jacket. The Slazenger brand is known worldwide as a sports brand. It became known above all through Wimbledon, but has already inspired many athletes in its almost 150 years on the market. The brand is about functionality, style and expertise. An embroidery on this jacket looks particularly classy. Jackets are perfect and popular for so many occasions. So just order quickly online. In case of digital transfer it is not possible to choose white as a single logo colour on a coloured variant. Please choose transfer in this case.