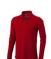

Polo shirts with a logo always get a lot of attention and can also serve as an award. The Oakville long sleeve men's polo is a good choice - no matter what the occasion is. This polo shirt is short sleeve. The fit of the shirt is Regular Fit. The polo is made of Piqué knit of 100% Cotton, 200 g/m2. This polo shirt is a men's version. Most of our polo shirts are available in men's and women's models. By embroidering this polo shirt, you are choosing a particularly elegant technique for applying your logo. As a rule, polos have large and different printing areas, so that this is where you get the greatest possible attention for your logo. In case of digital transfer it is not possible to choose white as a single logo colour on a coloured variant. Please choose transfer in this case.