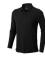

Polo shirts with a logo always get a lot of attention and can also serve as an award. The Oakville long sleeve men's polo is a good choice - no matter what the occasion is. This polo shirt is short sleeve. The fit of the shirt is Regular Fit. The polo is made of Piqué knit of 100% Cotton, 200 g/m2. This polo shirt is a men's version. Most of our polo shirts are available in men's and women's models. By embroidering this polo shirt, you are choosing a particularly elegant technique for applying your logo. As a rule, polos have large and different printing areas, so that this is where you get the greatest possible attention for your logo. In case of digital transfer it is not possible to choose white as a single logo colour on a coloured variant. Please choose transfer in this case.