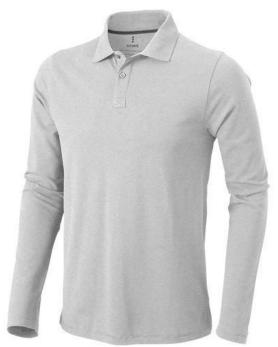

Polo shirts with a logo always get a lot of attention and can also serve as an award. The Oakville long sleeve men's polo is a good choice - no matter what the occasion is. This polo shirt is short sleeve. The fit of the shirt is Regular Fit. The polo is made of Piqué knit of 100% Cotton, 200 g/m2. This polo shirt is a men's version. Most of our polo shirts are available in men's and women's models. By embroidering this polo shirt, you are choosing a particularly elegant technique for applying your logo. As a rule, polos have large and different printing areas, so that this is where you get the greatest possible attention for your logo. In case of digital transfer it is not possible to choose white as a single logo colour on a coloured variant. Please choose transfer in this case.