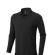

Polo shirts with a logo always get a lot of attention and can also serve as an award. The Oakville long sleeve men's polo is a good choice - no matter what the occasion is. This polo shirt is short sleeve. The fit of the shirt is Regular Fit. The polo is made of Piqué knit of 100% Cotton, 200 g/m2. This polo shirt is a men's version. Most of our polo shirts are available in men's and women's models. By embroidering this polo shirt, you are choosing a particularly elegant technique for applying your logo. As a rule, polos have large and different printing areas, so that this is where you get the greatest possible attention for your logo. In case of digital transfer it is not possible to choose white as a single logo colour on a coloured variant. Please choose transfer in this case.