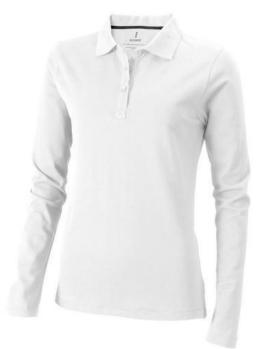

Polo shirts with a logo always get a lot of attention and can also serve as an award. With the Oakville long sleeve women's polo you are choosing an excellent polo to print on. This polo shirt is short sleeve. The shirt has the fit Regular Fit. The polo is made of Piqué knit of 100% Cotton, 200 g/m2. This is a women's polo. Most of our polo shirts are available in men's and women's versions. Embroidering your logo makes this polo look particularly classy. With a polo with print your company gets maximum attention. In case of digital transfer it is not possible to choose white as a single logo colour on a coloured variant. Please choose transfer in this case.