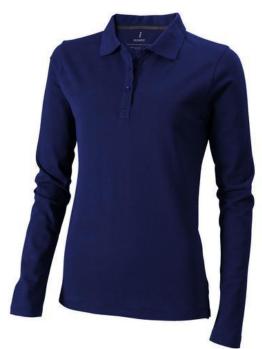

Polo shirts with a logo always get a lot of attention and can also serve as an award. With the Oakville long sleeve women's polo you are choosing an excellent polo to print on. This polo shirt is short sleeve. The shirt has the fit Regular Fit. The polo is made of Piqué knit of 100% Cotton, 200 g/m2. This is a women's polo. Most of our polo shirts are available in men's and women's versions. Embroidering your logo makes this polo look particularly classy. With a polo with print your company gets maximum attention. In case of digital transfer it is not possible to choose white as a single logo colour on a coloured variant. Please choose transfer in this case.