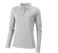

Polo shirts with a logo always get a lot of attention and can also serve as an award. With the Oakville long sleeve women's polo you are choosing an excellent polo to print on. This polo shirt is short sleeve. The shirt has the fit Regular Fit. The polo is made of Piqué knit of 100% Cotton, 200 g/m2. This is a women's polo. Most of our polo shirts are available in men's and women's versions. Embroidering your logo makes this polo look particularly classy. With a polo with print your company gets maximum attention. In case of digital transfer it is not possible to choose white as a single logo colour on a coloured variant. Please choose transfer in this case.