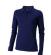

Polo shirts with a logo always get a lot of attention and can also serve as an award. With the Oakville long sleeve women's polo you are choosing an excellent polo to print on. This polo shirt is short sleeve. The shirt has the fit Regular Fit. The polo is made of Piqué knit of 100% Cotton, 200 g/m2. This is a women's polo. Most of our polo shirts are available in men's and women's versions. Embroidering your logo makes this polo look particularly classy. With a polo with print your company gets maximum attention. In case of digital transfer it is not possible to choose white as a single logo colour on a coloured variant. Please choose transfer in this case.