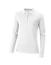

Polo shirts with a logo always get a lot of attention and can also serve as an award. With the Oakville long sleeve women's polo you are choosing an excellent polo to print on. This polo shirt is short sleeve. The shirt has the fit Regular Fit. The polo is made of Piqué knit of 100% Cotton, 200 g/m2. This is a women's polo. Most of our polo shirts are available in men's and women's versions. Embroidering your logo makes this polo look particularly classy. With a polo with print your company gets maximum attention. In case of digital transfer it is not possible to choose white as a single logo colour on a coloured variant. Please choose transfer in this case.