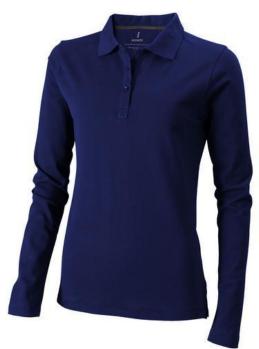

Polo shirts with a logo always get a lot of attention and can also serve as an award. With the Oakville long sleeve women's polo you are choosing an excellent polo to print on. This polo shirt is short sleeve. The shirt has the fit Regular Fit. The polo is made of Piqué knit of 100% Cotton, 200 g/m2. This is a women's polo. Most of our polo shirts are available in men's and women's versions. Embroidering your logo makes this polo look particularly classy. With a polo with print your company gets maximum attention. In case of digital transfer it is not possible to choose white as a single logo colour on a coloured variant. Please choose transfer in this case.