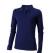

Polo shirts with a logo always get a lot of attention and can also serve as an award. With the Oakville long sleeve women's polo you are choosing an excellent polo to print on. This polo shirt is short sleeve. The shirt has the fit Regular Fit. The polo is made of Piqué knit of 100% Cotton, 200 g/m2. This is a women's polo. Most of our polo shirts are available in men's and women's versions. Embroidering your logo makes this polo look particularly classy. With a polo with print your company gets maximum attention. In case of digital transfer it is not possible to choose white as a single logo colour on a coloured variant. Please choose transfer in this case.