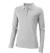

Polo shirts with a logo always get a lot of attention and can also serve as an award. With the Oakville long sleeve women's polo you are choosing an excellent polo to print on. This polo shirt is short sleeve. The shirt has the fit Regular Fit. The polo is made of Piqué knit of 100% Cotton, 200 g/m2. This is a women's polo. Most of our polo shirts are available in men's and women's versions. Embroidering your logo makes this polo look particularly classy. With a polo with print your company gets maximum attention. In case of digital transfer it is not possible to choose white as a single logo colour on a coloured variant. Please choose transfer in this case.