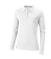

Polo shirts with a logo always get a lot of attention and can also serve as an award. With the Oakville long sleeve women's polo you are choosing an excellent polo to print on. This polo shirt is short sleeve. The shirt has the fit Regular Fit. The polo is made of Piqué knit of 100% Cotton, 200 g/m2. This is a women's polo. Most of our polo shirts are available in men's and women's versions. Embroidering your logo makes this polo look particularly classy. With a polo with print your company gets maximum attention. In case of digital transfer it is not possible to choose white as a single logo colour on a coloured variant. Please choose transfer in this case.