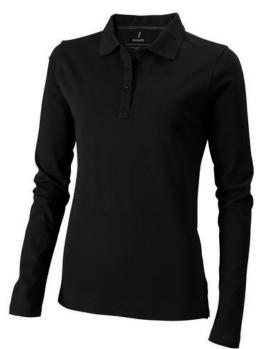

Polo shirts with a logo always get a lot of attention and can also serve as an award. With the Oakville long sleeve women's polo you are choosing an excellent polo to print on. This polo shirt is short sleeve. The shirt has the fit Regular Fit. The polo is made of Piqué knit of 100% Cotton, 200 g/m2. This is a women's polo. Most of our polo shirts are available in men's and women's versions. Embroidering your logo makes this polo look particularly classy. With a polo with print your company gets maximum attention. In case of digital transfer it is not possible to choose white as a single logo colour on a coloured variant. Please choose transfer in this case.