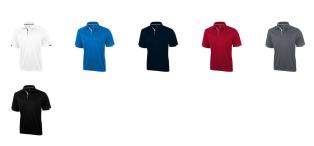

Colour

This item is printed on the impact full front, impact upper back, left chest, right chest.

Features Brand: Elevate Life Minimum quantity: 5 Unit(s) Material: polyester Weight: 203.57 g. Dishwasher proof No