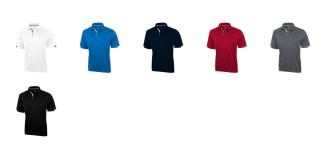

## Colour

This item is printed on the impact full front, impact upper back, left chest, right chest.