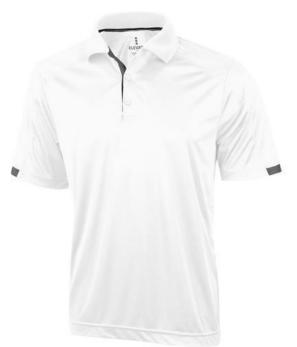

Are you interested in branded polo shirts? Then you are in the right place. The Kiso short sleeve men's cool fit polo is an excellent choice. This polo shirt is short sleeve. The shirt has the fit Global fit. The polo is made of Textured knit with cool fit finish of 100% Micro Polyester, 150 g/m2. This is a men's polo. Most of our polo shirts are available in men's and women's versions. With a polo with print your company gets maximum attention. In case of digital transfer it is not possible to choose white as a single logo colour on a coloured variant. Please choose transfer in this case.

## Colour

This item is printed on the impact full front, impact upper back, left chest, right chest.