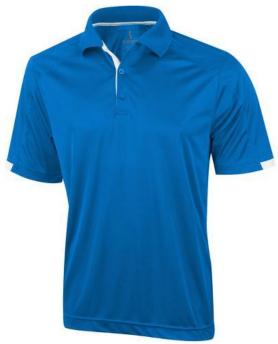

Are you interested in branded polo shirts? Then you are in the right place. The Kiso short sleeve men's cool fit polo is an excellent choice. This polo shirt is short sleeve. The shirt has the fit Global fit. The polo is made of Textured knit with cool fit finish of 100% Micro Polyester, 150 g/m2. This is a men's polo. Most of our polo shirts are available in men's and women's versions. With a polo with print your company gets maximum attention. In case of digital transfer it is not possible to choose white as a single logo colour on a coloured variant. Please choose transfer in this case.