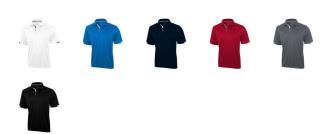

## Colour

This item is printed on the impact full front, impact upper back, left chest, right chest.