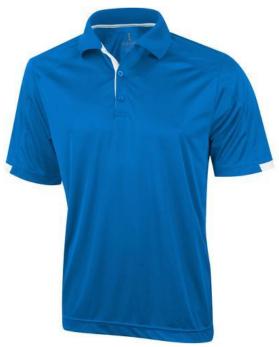

Are you interested in branded polo shirts? Then you are in the right place. The Kiso short sleeve men's cool fit polo is an excellent choice. This polo shirt is short sleeve. The shirt has the fit Global fit. The polo is made of Textured knit with cool fit finish of 100% Micro Polyester, 150 g/m2. This is a men's polo. Most of our polo shirts are available in men's and women's versions. With a polo with print your company gets maximum attention. In case of digital transfer it is not possible to choose white as a single logo colour on a coloured variant. Please choose transfer in this case.