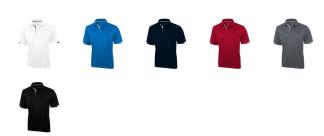

## Colour

This item is printed on the impact full front, impact upper back, left chest, right chest.