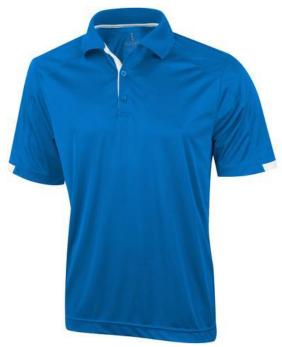

Are you interested in branded polo shirts? Then you are in the right place. The Kiso short sleeve men's cool fit polo is an excellent choice. This polo shirt is short sleeve. The shirt has the fit Global fit. The polo is made of Textured knit with cool fit finish of 100% Micro Polyester, 150 g/m2. This is a men's polo. Most of our polo shirts are available in men's and women's versions. With a polo with print your company gets maximum attention. In case of digital transfer it is not possible to choose white as a single logo colour on a coloured variant. Please choose transfer in this case.