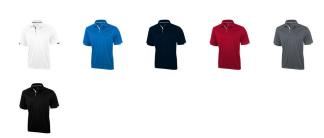

## Colour

This item is printed on the impact full front, impact upper back, left chest, right chest.