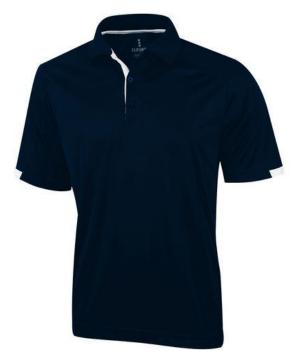

Are you interested in branded polo shirts? Then you are in the right place. The Kiso short sleeve men's cool fit polo is an excellent choice. This polo shirt is short sleeve. The shirt has the fit Global fit. The polo is made of Textured knit with cool fit finish of 100% Micro Polyester, 150 g/m2. This is a men's polo. Most of our polo shirts are available in men's and women's versions. With a polo with print your company gets maximum attention.In case of digital transfer it is not possible to choose white as a single logo colour on a coloured variant. Please choose transfer in this case.

Colour

This item is printed on the impact full front, impact upper back, left chest, right chest.

Features Brand: Elevate Life Minimum quantity: 5 Unit(s) Material: polyester Weight: 203.57 g. Dishwasher proof No