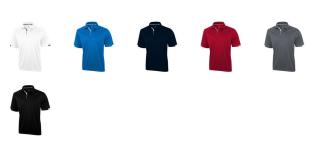

Colour

This item is printed on the impact full front, impact upper back, left chest, right chest.

Features Brand: Elevate Life Minimum quantity: 5 Unit(s) Material: polyester Weight: 203.57 g. Dishwasher proof No