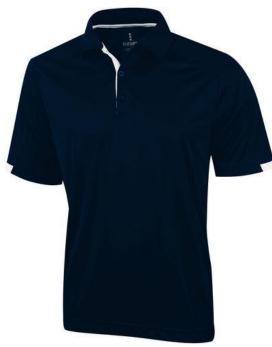

Are you interested in branded polo shirts? Then you are in the right place. The Kiso short sleeve men's cool fit polo is an excellent choice. This polo shirt is short sleeve. The shirt has the fit Global fit. The polo is made of Textured knit with cool fit finish of 100% Micro Polyester, 150 g/m2. This is a men's polo. Most of our polo shirts are available in men's and women's versions. With a polo with print your company gets maximum attention. In case of digital transfer it is not possible to choose white as a single logo colour on a coloured variant. Please choose transfer in this case.