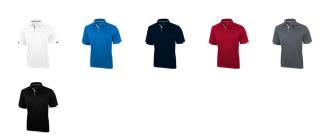

## Colour

This item is printed on the impact full front, impact upper back, left chest, right chest.