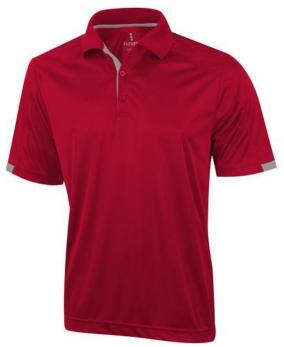

Are you interested in branded polo shirts? Then you are in the right place. The Kiso short sleeve men's cool fit polo is an excellent choice. This polo shirt is short sleeve. The shirt has the fit Global fit. The polo is made of Textured knit with cool fit finish of 100% Micro Polyester, 150 g/m2. This is a men's polo. Most of our polo shirts are available in men's and women's versions. With a polo with print your company gets maximum attention. In case of digital transfer it is not possible to choose white as a single logo colour on a coloured variant. Please choose transfer in this case.