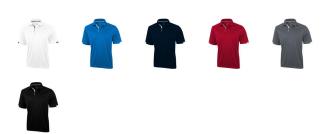

## Colour

This item is printed on the impact full front, impact upper back, left chest, right chest.