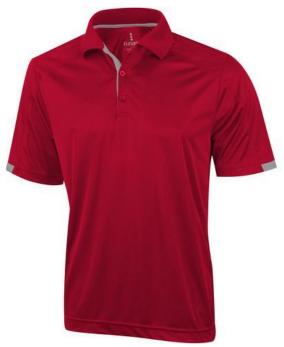

Are you interested in branded polo shirts? Then you are in the right place. The Kiso short sleeve men's cool fit polo is an excellent choice. This polo shirt is short sleeve. The shirt has the fit Global fit. The polo is made of Textured knit with cool fit finish of 100% Micro Polyester, 150 g/m2. This is a men's polo. Most of our polo shirts are available in men's and women's versions. With a polo with print your company gets maximum attention. In case of digital transfer it is not possible to choose white as a single logo colour on a coloured variant. Please choose transfer in this case.

## Colour

This item is printed on the impact full front, impact upper back, left chest, right chest.