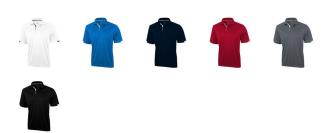

## Colour

This item is printed on the impact full front, impact upper back, left chest, right chest.