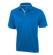

Are you interested in branded polo shirts? Then you are in the right place. The Kiso short sleeve men's cool fit polo is an excellent choice. This polo shirt is short sleeve. The shirt has the fit Global fit. The polo is made of Textured knit with cool fit finish of 100% Micro Polyester, 150 g/m2. This is a men's polo. Most of our polo shirts are available in men's and women's versions. With a polo with print your company gets maximum attention. In case of digital transfer it is not possible to choose white as a single logo colour on a coloured variant. Please choose transfer in this case.