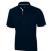

Are you interested in branded polo shirts? Then you are in the right place. The Kiso short sleeve men's cool fit polo is an excellent choice. This polo shirt is short sleeve. The shirt has the fit Global fit. The polo is made of Textured knit with cool fit finish of 100% Micro Polyester, 150 g/m2. This is a men's polo. Most of our polo shirts are available in men's and women's versions. With a polo with print your company gets maximum attention. In case of digital transfer it is not possible to choose white as a single logo colour on a coloured variant. Please choose transfer in this case.