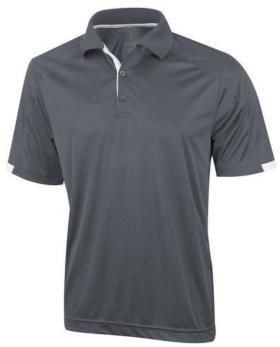

Are you interested in branded polo shirts? Then you are in the right place. The Kiso short sleeve men's cool fit polo is an excellent choice. This polo shirt is short sleeve. The shirt has the fit Global fit. The polo is made of Textured knit with cool fit finish of 100% Micro Polyester, 150 g/m2. This is a men's polo. Most of our polo shirts are available in men's and women's versions. With a polo with print your company gets maximum attention. In case of digital transfer it is not possible to choose white as a single logo colour on a coloured variant. Please choose transfer in this case.