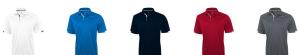

Are you interested in branded polo shirts? Then you are in the right place. The Kiso short sleeve men's cool fit polo is an excellent choice. This polo shirt is short sleeve. The shirt has the fit Global fit. The polo is made of Textured knit with cool fit finish of 100% Micro Polyester, 150 g/m2. This is a men's polo. Most of our polo shirts are available in men's and women's versions. With a polo with print your company gets maximum attention. In case of digital transfer it is not possible to choose white as a single logo colour on a coloured variant. Please choose transfer in this case.

## Colour

This item is printed on the impact full front, impact upper back, left chest, right chest.