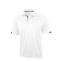

Are you interested in branded polo shirts? Then you are in the right place. The Kiso short sleeve men's cool fit polo is an excellent choice. This polo shirt is short sleeve. The shirt has the fit Global fit. The polo is made of Textured knit with cool fit finish of 100% Micro Polyester, 150 g/m2. This is a men's polo. Most of our polo shirts are available in men's and women's versions. With a polo with print your company gets maximum attention. In case of digital transfer it is not possible to choose white as a single logo colour on a coloured variant. Please choose transfer in this case.