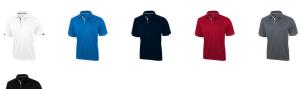

## Colour

This item is printed on the impact full front, impact upper back, left chest, right chest.