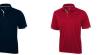

## Colour

This item is printed on the impact full front, impact upper back, left chest, right chest.