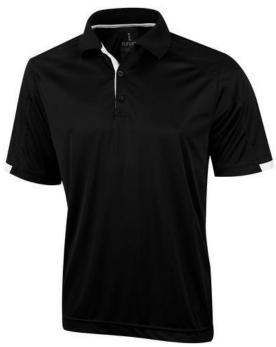

Are you interested in branded polo shirts? Then you are in the right place. The Kiso short sleeve men's cool fit polo is an excellent choice. This polo shirt is short sleeve. The shirt has the fit Global fit. The polo is made of Textured knit with cool fit finish of 100% Micro Polyester, 150 g/m2. This is a men's polo. Most of our polo shirts are available in men's and women's versions. With a polo with print your company gets maximum attention. In case of digital transfer it is not possible to choose white as a single logo colour on a coloured variant. Please choose transfer in this case.