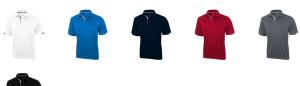

Are you interested in branded polo shirts? Then you are in the right place. The Kiso short sleeve men's cool fit polo is an excellent choice. This polo shirt is short sleeve. The shirt has the fit Global fit. The polo is made of Textured knit with cool fit finish of 100% Micro Polyester, 150 g/m2. This is a men's polo. Most of our polo shirts are available in men's and women's versions. With a polo with print your company gets maximum attention. In case of digital transfer it is not possible to choose white as a single logo colour on a coloured variant. Please choose transfer in this case.

## Colour

This item is printed on the impact full front, impact upper back, left chest, right chest.