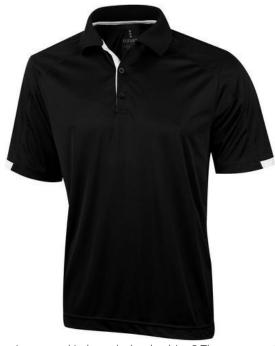

Are you interested in branded polo shirts? Then you are in the right place. The Kiso short sleeve men's cool fit polo is an excellent choice. This polo shirt is short sleeve. The shirt has the fit Global fit. The polo is made of Textured knit with cool fit finish of 100% Micro Polyester, 150 g/m2. This is a men's polo. Most of our polo shirts are available in men's and women's versions. With a polo with print your company gets maximum attention. In case of digital transfer it is not possible to choose white as a single logo colour on a coloured variant. Please choose transfer in this case.