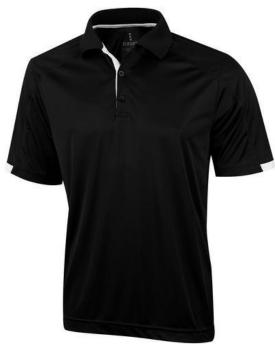

Are you interested in branded polo shirts? Then you are in the right place. The Kiso short sleeve men's cool fit polo is an excellent choice. This polo shirt is short sleeve. The shirt has the fit Global fit. The polo is made of Textured knit with cool fit finish of 100% Micro Polyester, 150 g/m2. This is a men's polo. Most of our polo shirts are available in men's and women's versions. With a polo with print your company gets maximum attention. In case of digital transfer it is not possible to choose white as a single logo colour on a coloured variant. Please choose transfer in this case.