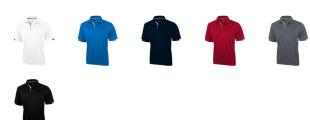

## Colour

This item is printed on the impact full front, impact upper back, left chest, right chest.