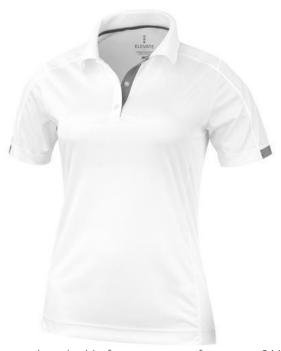

Do you need a polo shirt for your team or for an event? Maybe even for your own merchandise? Whatever the occasion, polo shirts are very popular. If you choose the Kiso short sleeve women's cool fit polo, you are choosing a great polo shirt. The polo shirt has short sleeve. The fit of the shirt is Global fit. The polo is made of Textured knit with cool fit finish of 100% Micro Polyester, 150 g/m2. This polo shirt is the women's version. Most of our polo shirts are available in men's and women's models. With a polo with print your company gets maximum attention. In case of digital transfer it is not possible to choose white as a single logo colour on a coloured variant. Please choose transfer in this case.