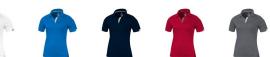

Do you need a polo shirt for your team or for an event? Maybe even for your own merchandise? Whatever the occasion, polo shirts are very popular. If you choose the Kiso short sleeve women's cool fit polo, you are choosing a great polo shirt. The polo shirt has short sleeve. The fit of the shirt is Global fit. The polo is made of Textured knit with cool fit finish of 100% Micro Polyester, 150 g/m2. This polo shirt is the women's version. Most of our polo shirts are available in men's and women's models. With a polo with print your company gets maximum attention. In case of digital transfer it is not possible to choose white as a single logo colour on a coloured variant. Please choose transfer in this case.

## Colour

This item is printed on the impact full front, impact upper back, left chest, right chest.