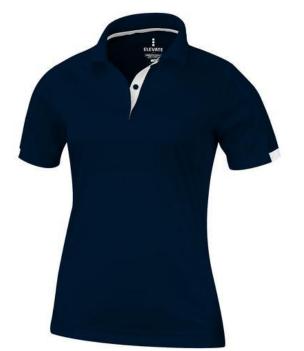

Do you need a polo shirt for your team or for an event? Maybe even for your own merchandise? Whatever the occasion, polo shirts are very popular. If you choose the Kiso short sleeve women's cool fit polo, you are choosing a great polo shirt. The polo shirt has short sleeve. The fit of the shirt is Global fit. The polo is made of Textured knit with cool fit finish of 100% Micro Polyester, 150 g/m2. This polo shirt is the women's version. Most of our polo shirts are available in men's and women's models. With a polo with print your company gets maximum attention.In case of digital transfer it is not possible to choose white as a single logo colour on a coloured variant. Please choose transfer in this case. Colour