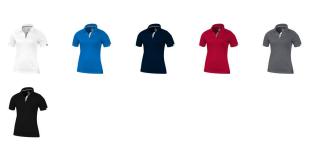

Do you need a polo shirt for your team or for an event? Maybe even for your own merchandise? Whatever the occasion, polo shirts are very popular. If you choose the Kiso short sleeve women's cool fit polo, you are choosing a great polo shirt. The polo shirt has short sleeve. The fit of the shirt is Global fit. The polo is made of Textured knit with cool fit finish of 100% Micro Polyester, 150 g/m2. This polo shirt is the women's version. Most of our polo shirts are available in men's and women's models. With a polo with print your company gets maximum attention.In case of digital transfer it is not possible to choose white as a single logo colour on a coloured variant. Please choose transfer in this case. Colour