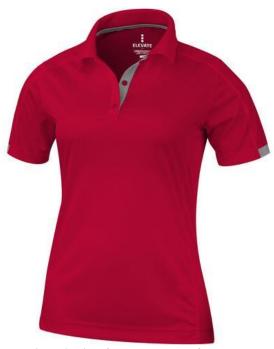

Do you need a polo shirt for your team or for an event? Maybe even for your own merchandise? Whatever the occasion, polo shirts are very popular. If you choose the Kiso short sleeve women's cool fit polo, you are choosing a great polo shirt. The polo shirt has short sleeve. The fit of the shirt is Global fit. The polo is made of Textured knit with cool fit finish of 100% Micro Polyester, 150 g/m2. This polo shirt is the women's version. Most of our polo shirts are available in men's and women's models. With a polo with print your company gets maximum attention. In case of digital transfer it is not possible to choose white as a single logo colour on a coloured variant. Please choose transfer in this case.

## Colour

This item is printed on the impact full front, impact upper back, left chest, right chest.