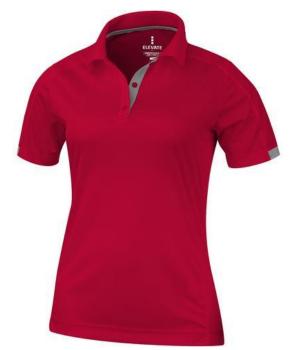

Do you need a polo shirt for your team or for an event? Maybe even for your own merchandise? Whatever the occasion, polo shirts are very popular. If you choose the Kiso short sleeve women's cool fit polo, you are choosing a great polo shirt. The polo shirt has short sleeve. The fit of the shirt is Global fit. The polo is made of Textured knit with cool fit finish of 100% Micro Polyester, 150 g/m2. This polo shirt is the women's version. Most of our polo shirts are available in men's and women's models. With a polo with print your company gets maximum attention.In case of digital transfer it is not possible to choose white as a single logo colour on a coloured variant. Please choose transfer in this case. Colour

This item is printed on the impact full front, impact upper back, left chest, right chest.

Features Brand: Elevate Life Minimum quantity: 5 Unit(s) Material: polyester Weight: 158.33 g. Dishwasher proof No