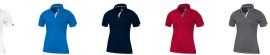

## Colour

This item is printed on the impact full front, impact upper back, left chest, right chest.