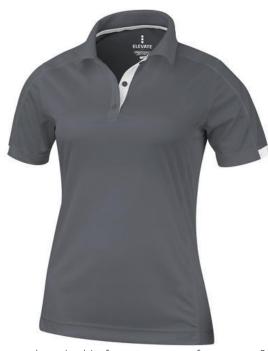

Do you need a polo shirt for your team or for an event? Maybe even for your own merchandise? Whatever the occasion, polo shirts are very popular. If you choose the Kiso short sleeve women's cool fit polo, you are choosing a great polo shirt. The polo shirt has short sleeve. The fit of the shirt is Global fit. The polo is made of Textured knit with cool fit finish of 100% Micro Polyester, 150 g/m2. This polo shirt is the women's version. Most of our polo shirts are available in men's and women's models. With a polo with print your company gets maximum attention. In case of digital transfer it is not possible to choose white as a single logo colour on a coloured variant. Please choose transfer in this case.