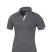

Do you need a polo shirt for your team or for an event? Maybe even for your own merchandise? Whatever the occasion, polo shirts are very popular. If you choose the Kiso short sleeve women's cool fit polo, you are choosing a great polo shirt. The polo shirt has short sleeve. The fit of the shirt is Global fit. The polo is made of Textured knit with cool fit finish of 100% Micro Polyester, 150 g/m2. This polo shirt is the women's version. Most of our polo shirts are available in men's and women's models. With a polo with print your company gets maximum attention. In case of digital transfer it is not possible to choose white as a single logo colour on a coloured variant. Please choose transfer in this case.

## Colour

This item is printed on the impact full front, impact upper back, left chest, right chest.