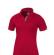

Do you need a polo shirt for your team or for an event? Maybe even for your own merchandise? Whatever the occasion, polo shirts are very popular. If you choose the Kiso short sleeve women's cool fit polo, you are choosing a great polo shirt. The polo shirt has short sleeve. The fit of the shirt is Global fit. The polo is made of Textured knit with cool fit finish of 100% Micro Polyester, 150 g/m2. This polo shirt is the women's version. Most of our polo shirts are available in men's and women's models. With a polo with print your company gets maximum attention. In case of digital transfer it is not possible to choose white as a single logo colour on a coloured variant. Please choose transfer in this case.

## Colour

This item is printed on the impact full front, impact upper back, left chest, right chest.