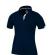

Do you need a polo shirt for your team or for an event? Maybe even for your own merchandise? Whatever the occasion, polo shirts are very popular. If you choose the Kiso short sleeve women's cool fit polo, you are choosing a great polo shirt. The polo shirt has short sleeve. The fit of the shirt is Global fit. The polo is made of Textured knit with cool fit finish of 100% Micro Polyester, 150 g/m2. This polo shirt is the women's version. Most of our polo shirts are available in men's and women's models. With a polo with print your company gets maximum attention. In case of digital transfer it is not possible to choose white as a single logo colour on a coloured variant. Please choose transfer in this case.

## Colour

This item is printed on the impact full front, impact upper back, left chest, right chest.