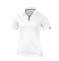

Do you need a polo shirt for your team or for an event? Maybe even for your own merchandise? Whatever the occasion, polo shirts are very popular. If you choose the Kiso short sleeve women's cool fit polo, you are choosing a great polo shirt. The polo shirt has short sleeve. The fit of the shirt is Global fit. The polo is made of Textured knit with cool fit finish of 100% Micro Polyester, 150 g/m2. This polo shirt is the women's version. Most of our polo shirts are available in men's and women's models. With a polo with print your company gets maximum attention. In case of digital transfer it is not possible to choose white as a single logo colour on a coloured variant. Please choose transfer in this case.

## Colour

This item is printed on the impact full front, impact upper back, left chest, right chest.