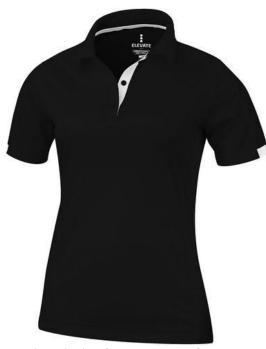

Do you need a polo shirt for your team or for an event? Maybe even for your own merchandise? Whatever the occasion, polo shirts are very popular. If you choose the Kiso short sleeve women's cool fit polo, you are choosing a great polo shirt. The polo shirt has short sleeve. The fit of the shirt is Global fit. The polo is made of Textured knit with cool fit finish of 100% Micro Polyester, 150 g/m2. This polo shirt is the women's version. Most of our polo shirts are available in men's and women's models. With a polo with print your company gets maximum attention. In case of digital transfer it is not possible to choose white as a single logo colour on a coloured variant. Please choose transfer in this case.

## Colour

This item is printed on the impact full front, impact upper back, left chest, right chest.