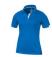

Do you need a polo shirt for your team or for an event? Maybe even for your own merchandise? Whatever the occasion, polo shirts are very popular. If you choose the Kiso short sleeve women's cool fit polo, you are choosing a great polo shirt. The polo shirt has short sleeve. The fit of the shirt is Global fit. The polo is made of Textured knit with cool fit finish of 100% Micro Polyester, 150 g/m2. This polo shirt is the women's version. Most of our polo shirts are available in men's and women's models. With a polo with print your company gets maximum attention. In case of digital transfer it is not possible to choose white as a single logo colour on a coloured variant. Please choose transfer in this case.

## Colour

This item is printed on the impact full front, impact upper back, left chest, right chest.